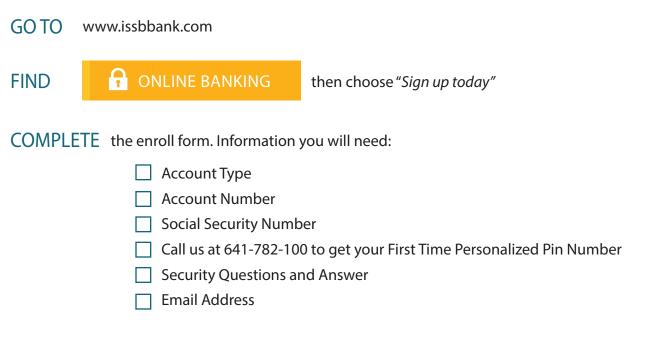

## **ONLINE BANKING** ENROLLMENT

- READ Terms & Conditions. If you accept the terms, click "*I agree*" and you will move to the next step. If you choose "*Decline*," you will be exited out of online banking.
- **CREATE** a username and password. Your username is case sensitive and needs a minimum of 6 characters. Your password is case sensitive and requires:
  - 10 to 17 characters
  - At least 1 number
  - At least 1 letter
  - At least 1 special character
- ANSWER the three challenge questions. If you are using your private computer, check "Don't challenge me again on this device."